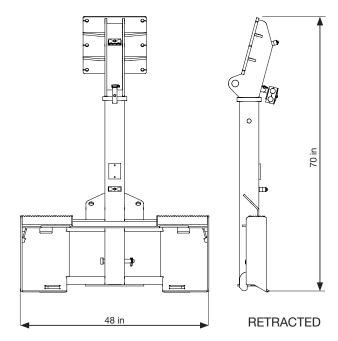

## NEW PRODUCT TPE GIMBAL MOUNT

## **NEED THAT EXTRA REACH?**

The TPE Gimbal Mount effectively increases your reach for added drilling depth or helical pile installation.

## Features

- Up to 17ft of ground clearance for helical piles. Providing an additional 3 Feet more than the original TPE
- Engineered for drives up to 16,000 ft-lbs including MM-10K
- Ideal for low head height applications
- Optional transport frame available
- Range of optional hydraulic kits available including in-line relief kits
- To suit skid steer loaders
- Made in the USA