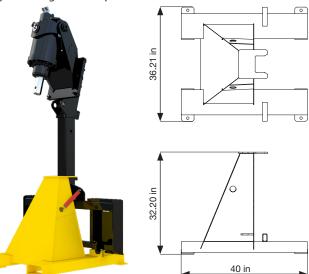

## **OPTIONAL TRANSPORT FRAME**

Optional transport frame provides maximum stability and compact storage for transport & ease of fitment to machine.