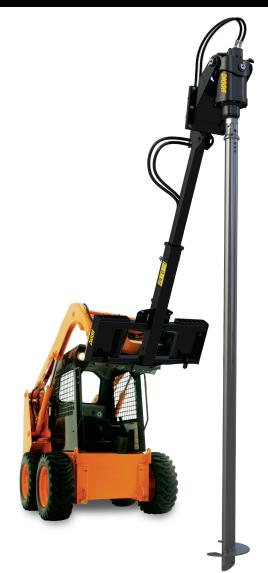

## **NEED THAT EXTRA REACH?**

The TPE Gimbal Mount effectively increases your reach for added drilling depth or helical pile installation.

## Features

- Up to 17ft of ground clearance for helical piles. Providing an additional 3 Feet more than the original TPE
- Engineered for drives up to 16,000 ft-lbs including MM-10K
- Ideal for low head height applications
- Optional transport frame available
- Range of optional hydraulic kits available including in-line relief kits
- To suit skid steer loaders
- Made in the USA